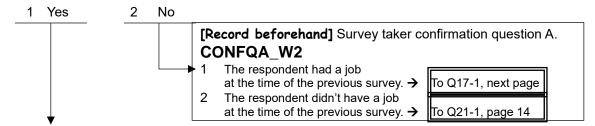

# The following are the questions regarding your job. [Hand Card 1] Did you have a paying job last week? Q1-1 Allow the respondent to include any kind of paying job such as part-time temporary job and family work. XJOB1WK W2 (a) (b) I worked last week. I did not work. Q1-2[Hand Card 2] Do you have a paying job now? TP3NOWRK W2 2 3 (a) (b) (c) Although I have a job, I did not There was no job available last I do not have a job work due to illness or having week although I am employed. now. days off. To Q2-1 Q1-3[Hand Card 3] Which category below have you belonged to during the last week? TP5UNEMP\_W2 1(a) Unemployed 4(d) Unable to work due to mental or physical problem 2(b) Student 5(e) Other (Please specify 3(c) Mainly engaged in housework 6 Don't know Q1-4 Are you looking for a job now? DOFINDJB\_W2 To Q16-1, page 7 You will be asked a few details about your job. If you have two or more jobs, please answer concerning your main job. Q2-1 [Hand Card 4] Which one of the following categories best describes your job? Allow a respondent to determine whether he/she is 1 (a) an executive or 6 (f) a self-employed person. Government employees should also reply to the following questions.